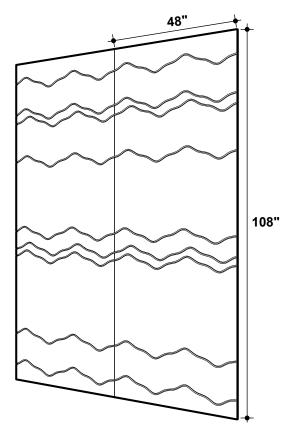

#### INSTALLATION

#### SURFACES

Quickly and easily apply large wall areas with a variety of attachment methods, including Direct Adhesion, Peel-And-Stick Adhesion, Clip Systems, and simple Snap-In Mounting.

**CSICREATIVE®** 