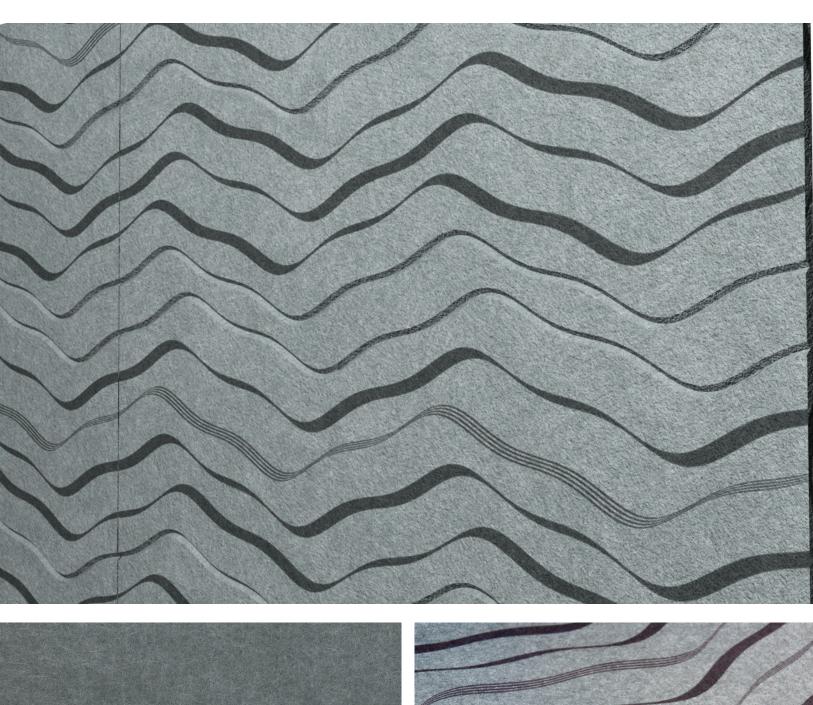

## **LAMINAR**

### INTRODUCTION

Laminar from the Dimensional collection creates a beautiful backdrop for your space. The clean carved lines and soothing curved design creates a comforting and smooth focal point. The lively design of Laminar brings a sense of movement and elegance unlike any other.















Create a dynamic experience by introducing the EXPERIENCE FLOW Laminar installation to your walls. The design will keep the attention of your visitors and feel the movement created by the swaying lines.





**CSICREATIVE®** 

APPLICATION



**SURFACES** 

Cover massive wall areas with Seamless patterns.





**CSICREATIVE®** 

#### INSTALLATION



#### SURFACES

Quickly and easily apply large wall areas with a variety of attachment methods, including Direct Adhesion, Peel-And-Stick Adhesion, Clip Systems, and simple Snap-In Mounting.







**CSICREATIVE®** 

### SPECIFICATIONS

| PRODUCT ID     | IPS-DIM-006                                                                                                                            |
|----------------|---------------------------