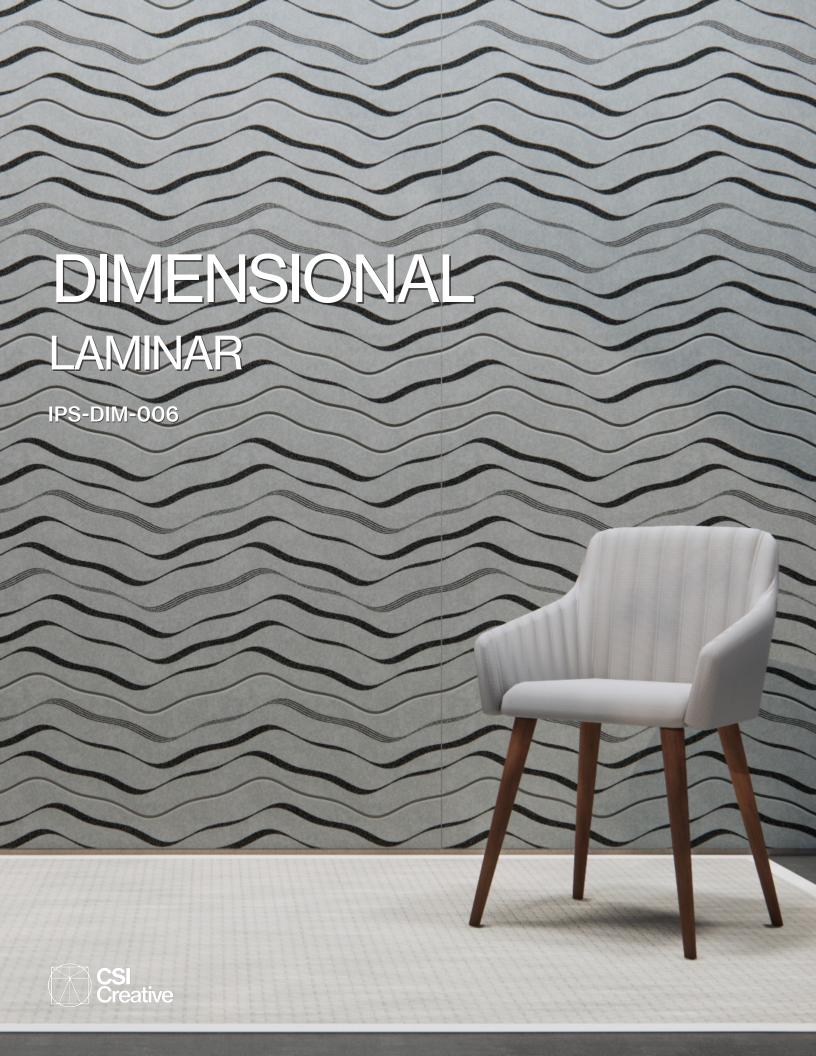

## **LAMINAR**

### INTRODUCTION

Laminar from the Dimensional collection creates a beautiful backdrop for your space. The clean carved lines and soothing curved design creates a comforting and smooth focal point. The lively design of Laminar brings a sense of movement and elegance unlike any other.

Create a dynamic experience by introducing the EXPERIENCE FLOW Laminar installation to your walls. The design will keep the attention of your visitors and feel the movement created by the swaying lines.