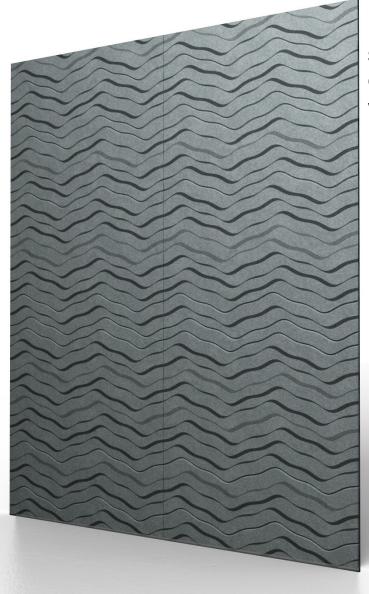

Create a dynamic experience by introducing the EXPERIENCE FLOW Laminar installation to your walls. The design will keep the attention of your visitors and feel the movement created by the swaying lines.

**CSICREATIVE®** 

APPLICATION

**SURFACES** 

Cover massive wall areas with Seamless patterns.

**CSICREATIVE®** 

#### SURFACES

Quickly and easily apply large wall areas with a variety of attachment methods, including Direct Adhesion, Peel-And-Stick Adhesion, Clip Systems, and simple Snap-In Mounting.

**CSICREATIVE®** 