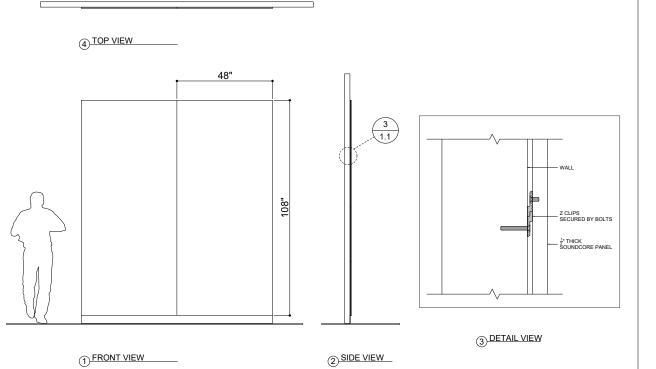

#### INSTALLATION

#### SURFACES

Quickly and easily apply large wall areas with a variety of attachment methods, including Direct Adhesion, Peel-And-Stick Adhesion, Clip Systems, and simple Snap-In Mounting.

**CSICREATIVE®** 

### SPECIFICATIONS

| PRODUCT ID     | IPS-DIM-006                                                                                                                            |
|----------------|----------------------------------------------------------------------------------------------------------------------------------------|
| CONTENT        | Soundcore® Recycled PET acoustic felt, Thermaleaf® Inherently Fire Retardant Foliage, and Elements veneered Recycled PET Acoustic Felt |
| DURABILITY     | Impact resistant, shock absorbant                                                                                                      |
| WEATHERING     | Non-deteriorating, non-hygroscopic, colorfast                                                                                          |
| MAINTENANCE    | Clean with vacuum or light dusting                                                                                                     |
| WARRANTY       | Comes with industry-leading standard warranty                                                                                          |
| ENVIRONMENTAL  | LEEDv4, VOC free, 100% recyclable, non-toxic, non-allergenic, anti-microbial                                                           |
| INSTALLATION   | CSI Installation Systems are product specific (see Installation page)                                                                  |
| ACOUSTICS      | 0.60 NRC                                                                                                                               |
| FLAMMABILITY   | ASTM E84: Class A                                                                                                                      |
| SUSTAINABILITY | Made from 60% recycled content and is 100% recyclable                                                                                  |