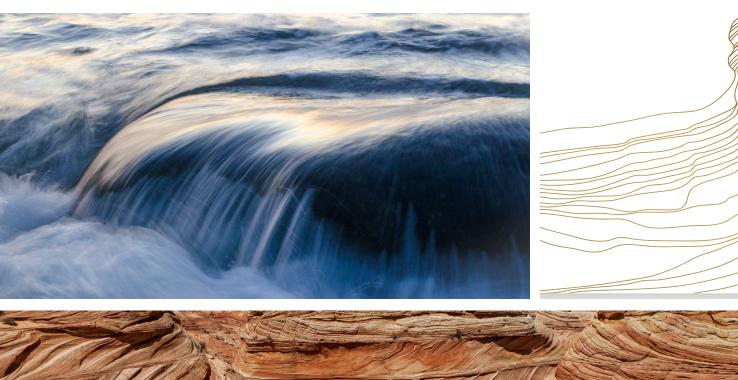

### INTRODUCTION

Laminar from the Dimensional collection creates a beautiful backdrop for your space. The clean carved lines and soothing curved design creates a comforting and smooth focal point. The lively design of Laminar brings a sense of movement and elegance unlike any other.

Create a dynamic experience by introducing the EXPERIENCE FLOW Laminar installation to your walls. The design will keep the attention of your visitors and feel the movement created by the swaying lines.